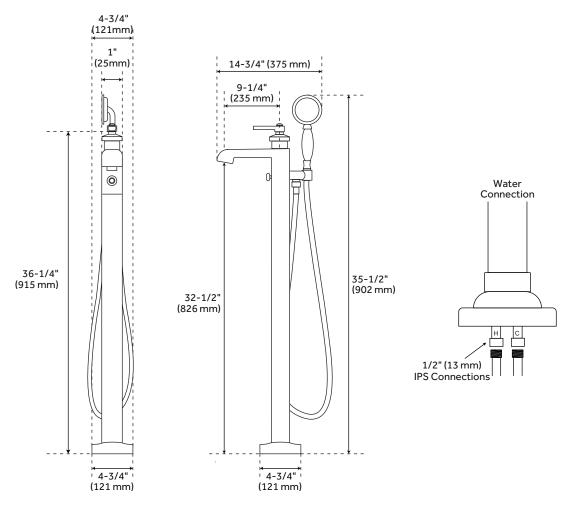

## **FEATURES**

Installation Type: Freestanding

Handle Type: Lever

Features: Hand Shower Included

Length: 4-3/4"
Width: 14-3/4"
Height: 35-1/2"
Height To Spout: 32"
Spout Reach: 9-1/4"
Hot and Cold Indicators: Yes

Drain Included: No Base Plate Length: 4-3/4" Base Plate Width: 4-3/4" Ceramic Disc Cartridges: Yes