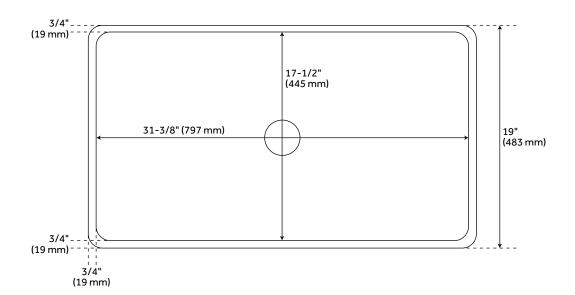

#### **FEATURES**

Length: 33" Width: 19" Height: 10"

Basin Length: 31-3/8" Basin Width: 17-1/2" Water Depth to Rim: 8-1/2" Apron Front Rim Thickness: 3/4" Side and Back Rim Thickness: 3/4"

Drain Size: 3-1/2"