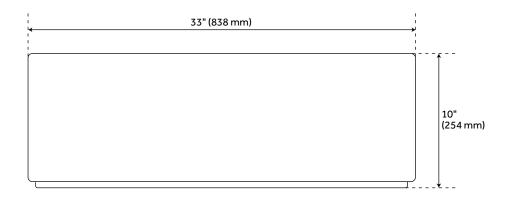

#### **FEATURES**

Length: 33" Width: 19" Height: 10"

Basin Length: 31-3/8" Basin Width: 17-1/2" Water Depth to Rim: 8-1/2" Apron Front Rim Thickness: 3/4" Side and Back Rim Thickness: 3/4"

Drain Size: 3-1/2"