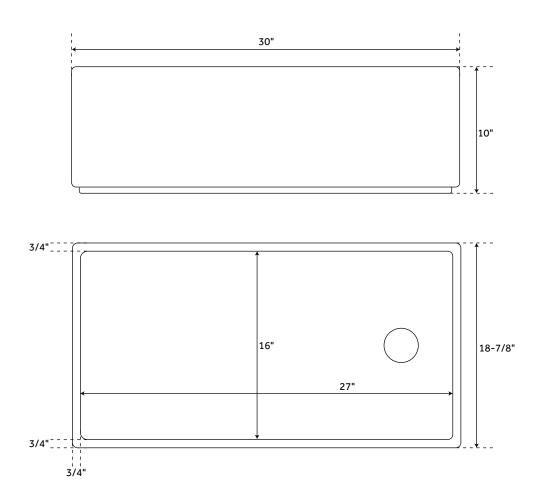

## FEATURES

Material: Fireclay Basin Split: Single Apron Design: Smooth Faucet Centers: No Faucet Hole Number of Basins: 1 Length: 30" Width: 18-7/8" Height: 10" Basin Length: 27" Basin Width: 16" Water Depth to Rim: 8-1/2" Apron Front Rim Thickness: 3/4" Side and Back Rim Thickness: 3/4" Faucet Included: No Drain Placement: Offset Drain Included: Optional Drain Size: 3-1/2" Reversible Mounting : Yes