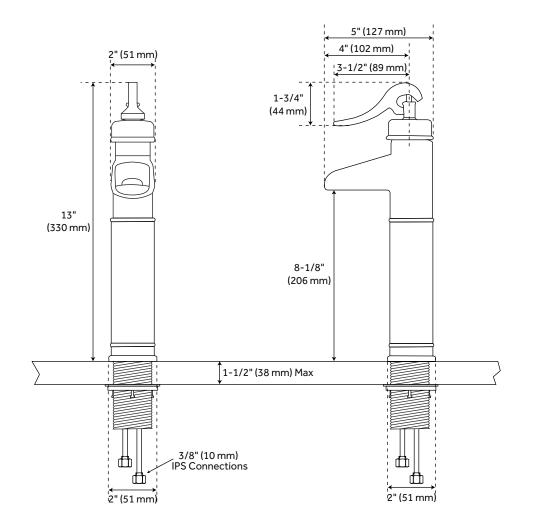

## FEATURES

Max. Countertop Thickness: 1-1/2" Length: 2" Width: 5" Height: 13" Height To Spout: 8-1/8" Spout Reach: 4" Base Plate Length: 2" Base Plate Width: 2" Handle Length: 3-1/2" Height to Bottom of Handle: 1-3/4" Ceramic Disc Cartridges: Yes Hot and Cold Indicators: No IPS: 1/2" Drain Included: Yes Overflow Hole: Yes Maximum Flow Rate: 1.2 gpm (gallons per minute)