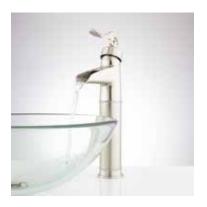

## SINGLE-HOLE WATERFALL VESSEL FAUCET

SKU: 938541

## FEATURES

Max. Countertop Thickness: 1-1/2" Length: 2" Width: 5" Height: 13" Height To Spout: 8-1/8" Spout Reach: 4" Base Plate Length: 2" Base Plate Width: 2" Handle Length: 3-1/2" Height to Bottom of Handle: 1-3/4" Ceramic Disc Cartridges: Yes Hot and Cold Indicators: No IPS: 1/2" Drain Included: Yes Overflow Hole: Yes Maximum Flow Rate: 1.2 gpm (gallons per minute)