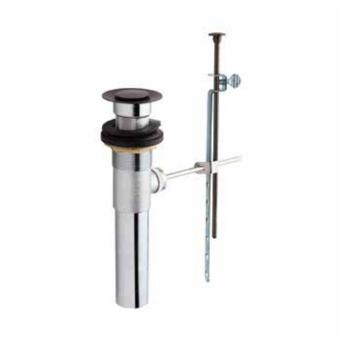

# POP-UP

### DRAIN

SKU: 902366

### **FEATURES**

Material: Brass Includes Pop-Up Lever For Sinks with Overflow

REVISED 08/06/2020

### **FEATURES**

Tailpiece: 1-1/4"
Satin Chrome
Diameter Flange: 1-1/2"
All Other Finishes
Diameter Flange: 2-1/4"
OD Size: 1-1/4"