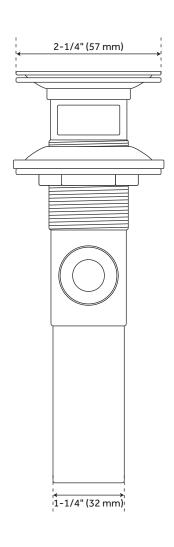

### **FEATURES**

Tailpiece: 1-1/4"
Satin Chrome
Diameter Flange: 1-1/2"
All Other Finishes
Diameter Flange: 2-1/4"
OD Size: 1-1/4"