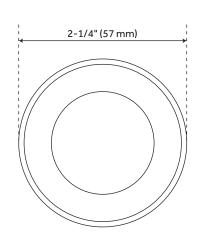

### **FEATURES**

Tailpiece: 1-1/4"
Satin Chrome
Diameter Flange: 1-1/2"
All Other Finishes
Diameter Flange: 2-1/4"
OD Size: 1-1/4"