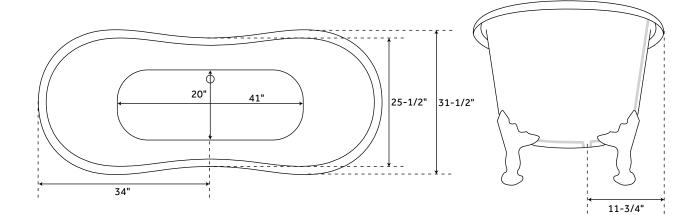

## FEATURES

Design: Traditional Features: Custom Painting Available Overflow Hole: Yes Shape: Oval Material: Cast Iron Length: 68" Width: 31-1/2" Height: 27-1/2" Tub Interior Length: 41" Tub Interior Width: 20" Water Depth to Rim: 19" Water Depth To Overflow: 13" Exterior Treatment: Smooth Interior Treatment: Smooth Feet Type: Modern Tap Deck: No Drain Placement: Offset Water Capacity (Gallons): 46 Built-In Adjusters: Yes Tub Weight Uncrated (lbs): 425 Tub Weight Crated (lbs): 525