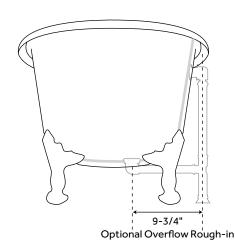

## FEATURES

Design: Traditional Features: Custom Painting Available Overflow Hole: Yes Shape: Oval Material: Cast Iron Length: 68" Width: 31-1/2" Height: 27-1/2" Tub Interior Length: 41" Tub Interior Width: 20" Water Depth to Rim: 19" Water Depth To Overflow: 13" Exterior Treatment: Smooth Interior Treatment: Smooth Feet Type: Modern Tap Deck: No Drain Placement: Offset Water Capacity (Gallons): 46 Built-In Adjusters: Yes Tub Weight Uncrated (lbs): 425 Tub Weight Crated (lbs): 525