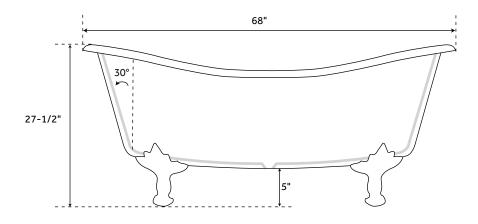

## FEATURES

Design: Traditional Features: Custom Painting Available Overflow Hole: Yes Shape: Oval Material: Cast Iron Length: 68" Width: 31-1/2" Height: 27-1/2" Tub Interior Length: 41" Tub Interior Width: 20" Water Depth to Rim: 19" Water Depth To Overflow: 13" Exterior Treatment: Smooth Interior Treatment: Smooth Feet Type: Modern Tap Deck: No Drain Placement: Offset Water Capacity (Gallons): 46 Built-In Adjusters: Yes Tub Weight Uncrated (lbs): 425 Tub Weight Crated (lbs): 525