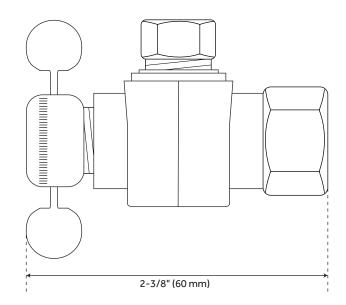

## FEATURES

Material: Brass Handle Type: Cross Length: 2-3/8" Width: 2-3/8" Height: 2-3/8" IPS: 1/2"