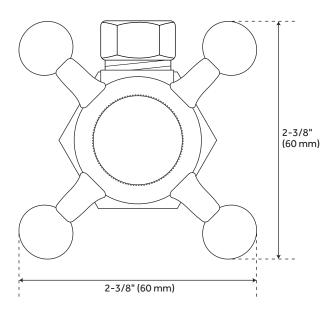

## FEATURES

Material: Brass Handle Type: Cross Length: 2-3/8" Width: 2-3/8" Height: 2-3/8" IPS: 1/2"