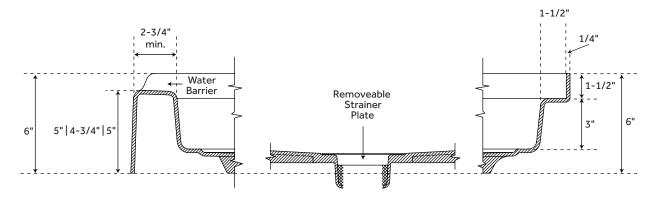

## **FEATURES**

Product Finish: White Material: Acrylic Features: Shower Pan Only Assembly Required: No Drain Included: Yes

 $48"\times32"$  tray dimensions (excluding lip):  $48"L\times32"W\times5"H$ .  $48"\times34"$  tray dimensions (excluding lip):  $48"L\times34"W\times4-3/4"H$ .  $60"\times34"$  tray dimensions (excluding lip):  $60"L\times34"W\times5"H$ . White grid strainer is included with all sizes/configurations and is

made of acrylic. Optional Brushed Nickel, Chrome, Oil Rubbed Bronze, Polished Brass, and Polished Nickel finish grid strainers are made of stainless

steel and install easily without the need for screws. Grid strainers are 4-5/8"L  $\times$  4-5/8"W.

Strainer and tray have a 3" drain opening and 2" integrally molded downpipe. Compression gasket included with all trays.