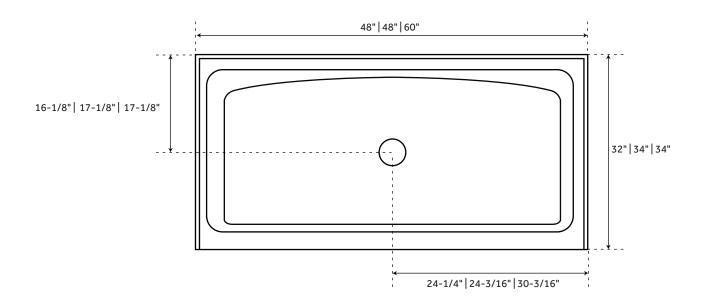

## **FEATURES**

Product Finish: White Material: Acrylic Features: Shower Pan Only Assembly Required: No Drain Included: Yes

 $48"\times32"$  tray dimensions (excluding lip):  $48"L\times32"W\times5"H$ .  $48"\times34"$  tray dimensions (excluding lip):  $48"L\times34"W\times4-3/4"H$ .  $60"\times34"$  tray dimensions (excluding lip):  $60"L\times34"W\times5"H$ . White grid strainer is included with all sizes/configurations and is