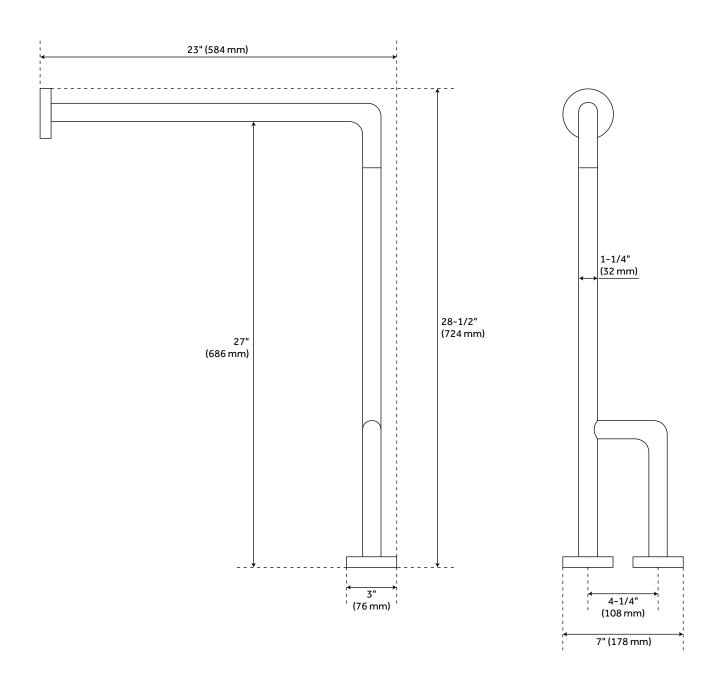

## **FEATURES**

Installation Type: Wall to Floor Mount

Design: Modern

Material: Stainless Steel

Length: 1-1/4" Height: 28-1/2" Depth: 23"

Base Plate Length: 3" Base Plate Height: 3"

Mounting Hardware Concealed: Yes

Assembly Required: No Weight Limit (lbs): 325

## PICKENS WALL-TO-FLOOR GRAB BAR

SKU: 920110

All dimensions and specifications are nominal and may vary. Use actual products for accuracy in critical situations.