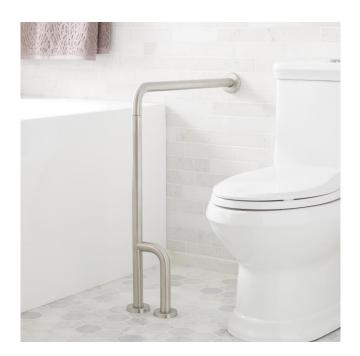

## PICKENS WALL-TO-FLOOR GRAB BAR

SKU: 920110

Code: SH320413, SH327001

## **FEATURES**

Installation Type: Wall to Floor Mount

Design: Modern

Material: Stainless Steel

Length: 1-1/4" Height: 28-1/2" Depth: 23"

Base Plate Length: 3" Base Plate Height: 3"

Mounting Hardware Concealed: Yes

Assembly Required: No Weight Limit (lbs): 325