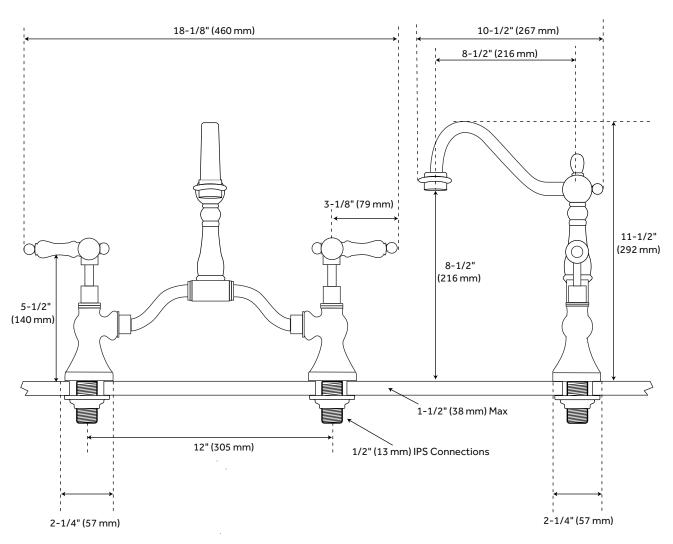

## **FEATURES**

Max. Countertop Thickness: 1-1/2" Faucet Centers: 12"

Length: 18-1/8"
Width: 10-1/2"
Height: 11-1/2"
Height To Spout: 8-1/2"
Spout Reach: 8-1/2"
Base Plate Length: 2-1/4"
Base Plate Diameter: 2-1/4"
Handle Length: 3-1/8"

Height to Bottom of Handle: 5-1/2" Ceramic Disc Cartridges: Yes Hot and Cold Indicators: No

IPS: 1/2"

Drain Included: Yes Overflow Hole: Yes Drain Size: 1-1/2" Maximum Flow Rate: 1

Maximum Flow Rate: 1.2 gpm (gallons per minute)