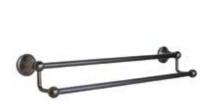

## 24" BALLARD

DOUBLE TOWEL BAR SKU: 916731

#### FEATURES

Installation Type: Wall Mount Design: Transitional Material: Brass/Zinc Length: 25-1/2" Depth: 5" Base Plate Length: 2-1/4" Base Plate Height: 2-1/4" Mounting Hardware Concealed: Yes Mounting Hardware Included: Yes Number of Rails: 2 Rod Diameter: 5/8" Centers: 23-1/4"

# 28" BALLARD

DOUBLE TOWEL BAR SKU: 916731

### FEATURES

Installation Type: Wall Mount Design: Transitional Material: Brass/Zinc Length: 29-1/2" Depth: 5" Base Plate Length: 2-1/4" Base Plate Height: 2-1/4" Mounting Hardware Concealed: Yes Mounting Hardware Included: Yes Number of Rails: 2 Rod Diameter: 5/8" Centers: 27-1/4"