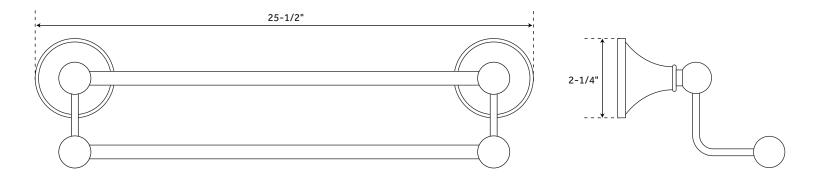

## 24" BALLARD

DOUBLE TOWEL BAR SKU: 916731

#### FEATURES

Installation Type: Wall Mount Design: Transitional Material: Brass/Zinc Length: 25-1/2" Depth: 5" Base Plate Length: 2-1/4" Base Plate Height: 2-1/4" Mounting Hardware Concealed: Yes Mounting Hardware Included: Yes Number of Rails: 2 Rod Diameter: 5/8" Centers: 23-1/4"