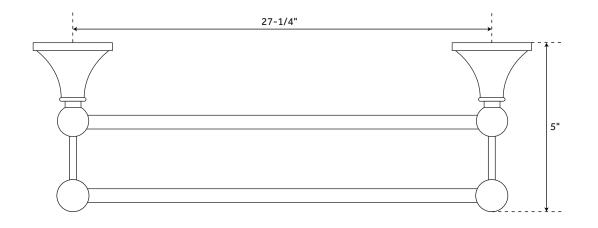

# 28" BALLARD

DOUBLE TOWEL BAR SKU: 916731

### FEATURES

Installation Type: Wall Mount Design: Transitional Material: Brass/Zinc Length: 29-1/2" Depth: 5" Base Plate Length: 2-1/4" Base Plate Height: 2-1/4" Mounting Hardware Concealed: Yes Mounting Hardware Included: Yes Number of Rails: 2 Rod Diameter: 5/8" Centers: 27-1/4"