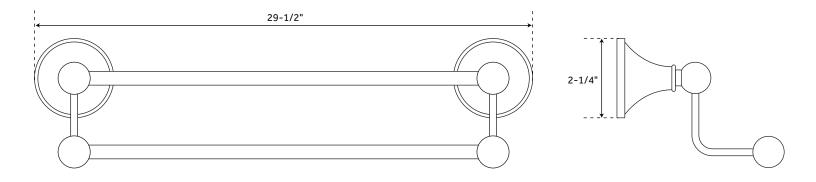

# 28" BALLARD

DOUBLE TOWEL BAR SKU: 916731

### FEATURES

Installation Type: Wall Mount Design: Transitional Material: Brass/Zinc Length: 29-1/2" Depth: 5" Base Plate Length: 2-1/4" Base Plate Height: 2-1/4" Mounting Hardware Concealed: Yes Mounting Hardware Included: Yes Number of Rails: 2 Rod Diameter: 5/8" Centers: 27-1/4"