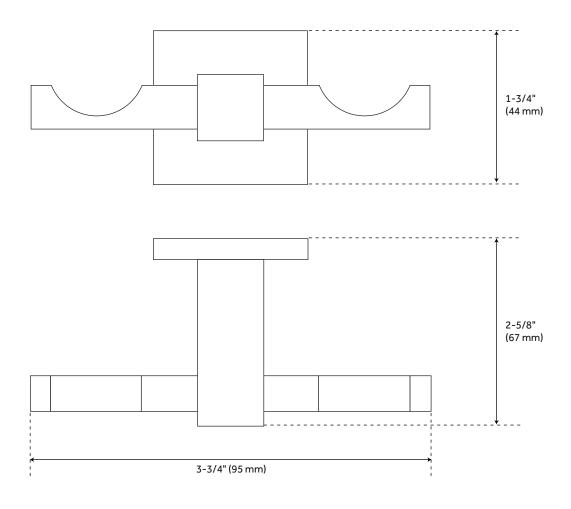

### **FEATURES**

Material: Brass Design: Modern Length: 3-3/4" Width: 2-5/8" Height: 1-3/4"

Mounting Hardware Included: Yes Mounting Hardware Concealed: Yes