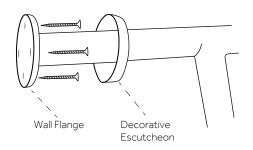

4. Remove masking tape from the installation location if applicable.

5. Attach the grab bar to the wall with the mounting screws provided. Slide or thread the decorative escutcheon over the wall flange and press firmly in place to complete installation.