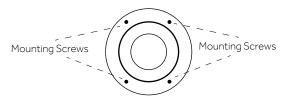

## INSTALLATION

- 1. Assemble grab bar, slide or unthread the decorative escutcheons to expose the wall and floor flange.
- 2. Determine the installation location and mark the location of the mounting holes using the wall and floor flanges as template. Use a level to verify that your grab bar is properly aligned.

Wall/Floor Flange Front View

3. Drill mounting holes using the appropriate drill bit for the wall/floor surface or material.

**Tip:** Place masking tape in the installation location when marking the mounting holes to see the outline clearly and keep your drill from damaging the mounting surface.