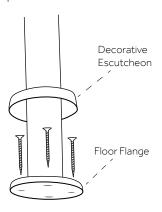

6. Attach the grab bar to the floor with the mounting screws provided. Slide or thread the decorative escutcheons over the floor flanges and press firmly in place to complete installation.