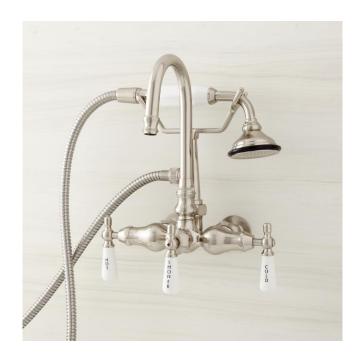

## GOOSENECK TUB FAUCET WITH HAND SHOWER AND WALL COUPLERS

SKU: 917401

Code: SH314189, SH418601, SH314190, SH418602, SH314192, SH418603, SH314194, SH418604, SH418605, SH419204, SH419205, SH419206

## **ADDITIONAL FEATURES**

- Wall-mount couplers included.
- 2" wall coupler shown in photography.
- Spout reach with 2" / 4" / 6" couplers: 8-1/2" / 10-1/2" / 12-1/2".
- Constructed with high quality materials.