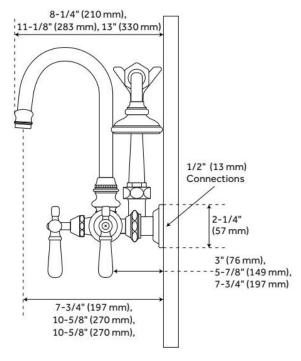

## **ADDITIONAL FEATURES**

- Wall-mount couplers included.
- 2" wall coupler shown in photography.
- Spout reach with 2" / 4" / 6" couplers: 8-1/2" / 10-1/2" / 12-1/2".
- Constructed with high quality materials.