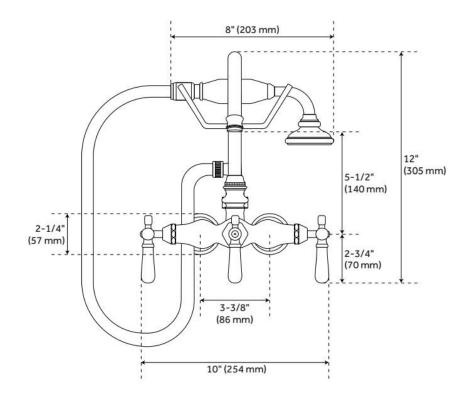

## **ADDITIONAL FEATURES**

- Wall-mount couplers included.
- 2" wall coupler shown in photography.
- Spout reach with 2" / 4" / 6" couplers: 8-1/2" / 10-1/2" / 12-1/2".
- Constructed with high quality materials.