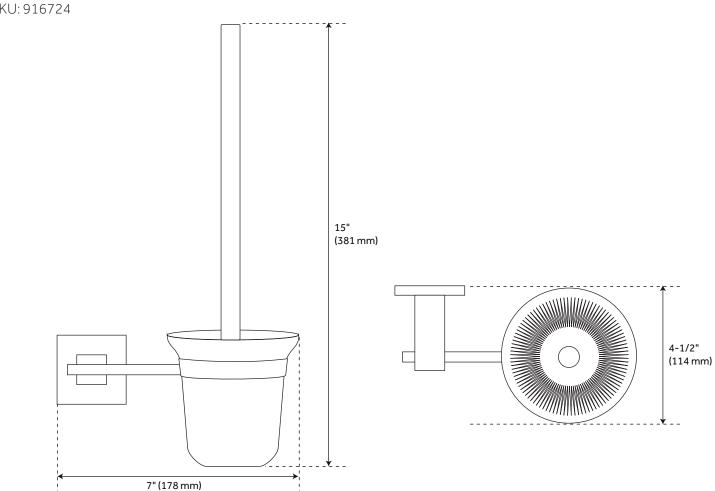

#### FEATURES

Installation Type: Wall Mount Design: Transitional Material: Brass Length: 7" Width: 4-1/2" Height: 15" Assembly Required: No

**PRODUCT IMAGE** 

All dimensions and specifications are nominal and may vary. Use actual products for accuracy in critical situations.