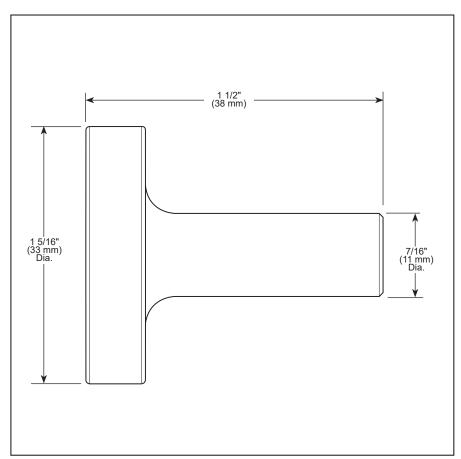

## **ACCESSORIES**

- Odin<sup>®</sup> Bath Collection
- Drawer Knob

## **STANDARD SPECIFICATIONS:**

- Mounting hardware (8-32 UNC screw) included with product.
- All metal construction.
- Finishes match full Odin™ suite.