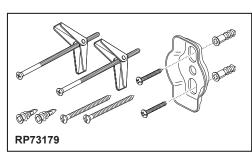

## **STANDARD SPECIFICATIONS:**

- Wood blocking is preferable behind all wall surfaces. If wood blocking is not available, try finding a wood stud to anchor at least one end of this accessory.
- Mounting hardware and mounting instructions included with product.
- Note: Plastic anchors, screws, toggle bolts, and mounting brackets are included with the mounting hardware.