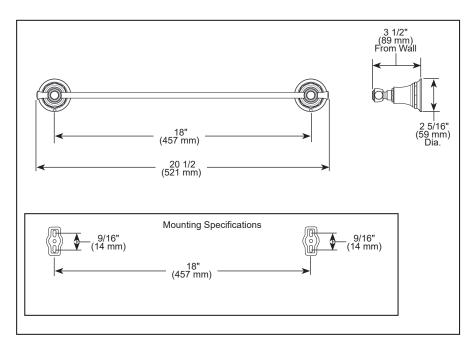

## **ACCESSORIES**

- Rook® Collection
- 18" Towel Bar

## **STANDARD SPECIFICATIONS:**

- Wood blocking is preferable behind all wall surfaces. If wood blocking is not available, try finding a wood stud to anchor at least one end of this accessory.
- Mounting hardware and mounting instructions included with product.
- Note: Plastic anchors, screws, toggle bolts, and mounting brackets are included with the mounting hardware.