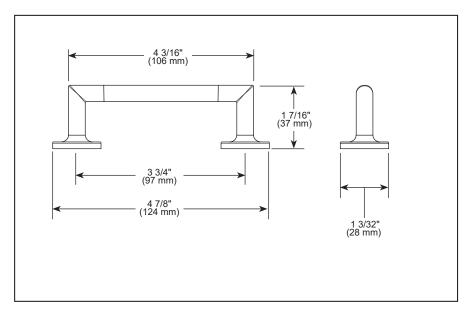

## **STANDARD SPECIFICATIONS:**

- Mounting hardware (8-32 UNC screws) included with product.
- · All metal construction.
- Finishes match full Odin® suite.