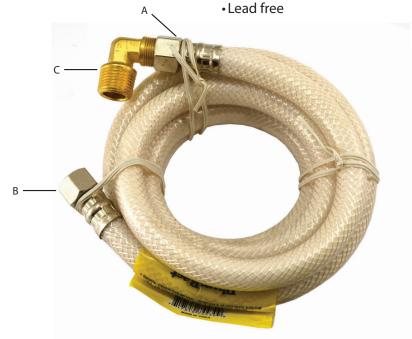

| Part No. | Compression - A | Compression - B | MIP 90° Elbow - C | Length |
|----------|-----------------|-----------------|-------------------|--------|
| S04430   | 0.37"           | 0.37"           | 0.37"             | 72"    |