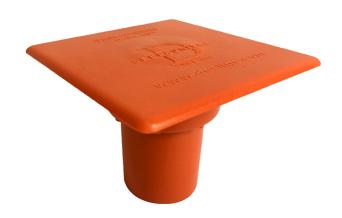

## DSC10 Rebar Osha Cap

- Approved by California OSHA #C1718AG and OSHA 1723AG
- Complies with Federal OSHA 701(b)
- Cover contains a curved steel plate, which provides additional protection against falls that occur from an angle, preventing hazardous impalement
- Fits rebar up to #11.
- Self-centering formed steel insert seats cover perpendicular to rebar.
- Each Impalement Safety Cap is stamped with the California OSHA approval number as required by CAL-OSHA.
- 25 per carton