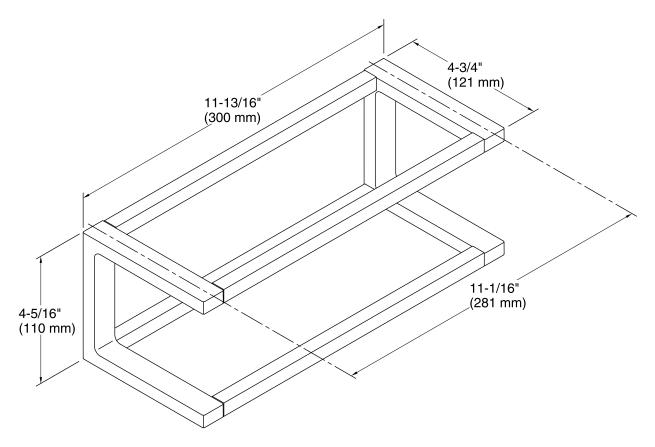

o expand your wall system.
- Coordinates with other products in the Draft collection.

### Material

- Premium metal construction.
- KOHLER finishes resist corrosion and tarnish.

## Installation

Tools and installation template included.



# Codes/Standards

None Applicable

# KOHLER® Faucet Lifetime Limited Warranty

See website for detailed warranty information.

### Available Colors/Finishes

Color tiles intended for reference only.

| Color | Code | Description              |
|-------|------|--------------------------|
|       | CP   | Polished Chrome          |
|       | SN   | Vibrant® Polished Nickel |
|       | BN   | Vibrant® Brushed Nickel  |
|       | BL   | Matte Black              |
|       | RGD  | Vibrant Rose Gold        |
|       |      |                          |







# **Technical Information**

All product dimensions are nominal.

### **Notes**

Install this product according to the installation instructions.

CAUTION: Risk of personal injury. Do not install these products in any area where they are likely to be used inadvertently as a grab bar or support bar. These products are not designed or intended for use as a grab bar or support bar.