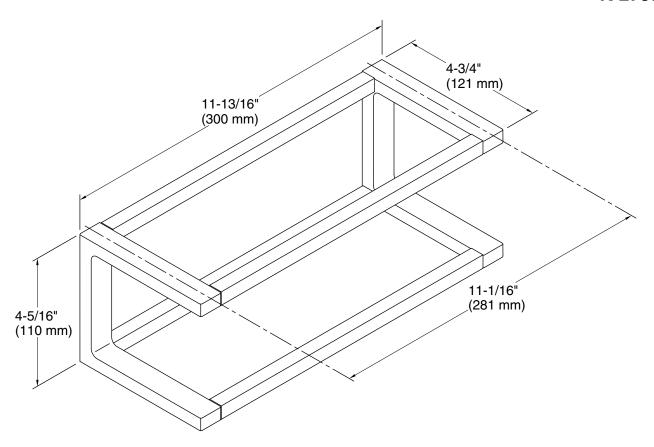

## **Technical Information**

All product dimensions are nominal.

Material: Zinc, Brass