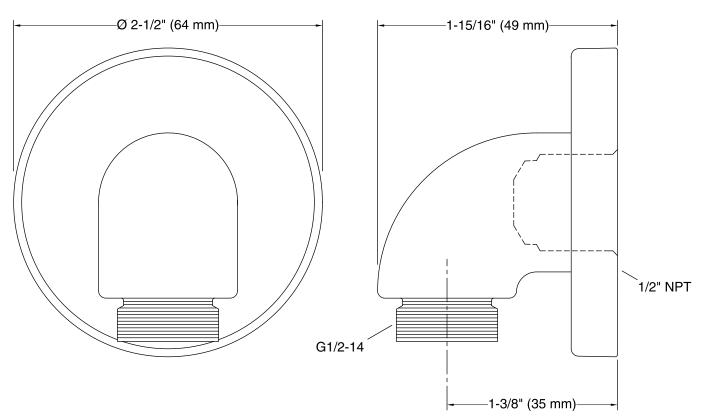

## Purist<sup>®</sup> Stillness<sup>®</sup>

Wall-mount supply elbow with check valve K-22172

**Technical Information** All product dimensions are nominal.

**KOHLER**, Faucets