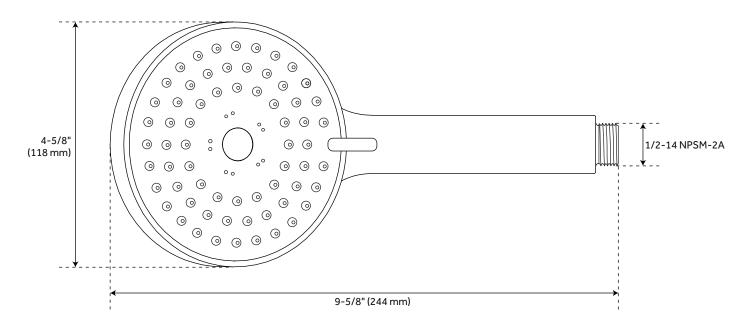

#### **FEATURES**

Features: Hand Shower Included

Design: Modern Material: ABS Length: 4-5/8" Width: 3-3/16" Height: 9-5/8"

Assembly Required: No

Shape: Round Size: 10"

Number of Shower Heads: 1 Shower Head Spray: Multi-Function