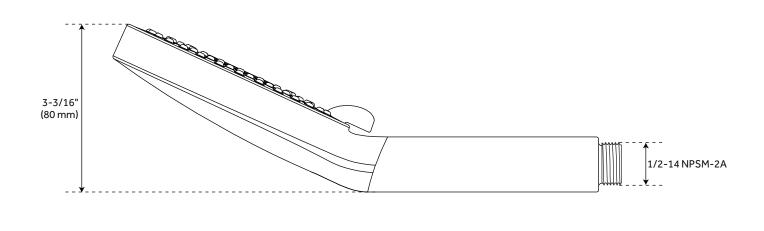

#### **FEATURES**

Features: Hand Shower Included

Design: Modern Material: ABS Length: 4-5/8" Width: 3-3/16" Height: 9-5/8"

Assembly Required: No

Shape: Round Size: 10"

Number of Shower Heads: 1 Shower Head Spray: Multi-Function