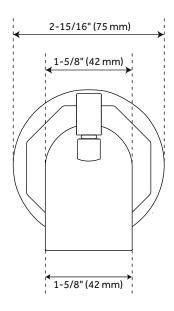

## **FEATURES**

Installation Type: Wall Mount

Design: Modern Material: Metal Length: 7-15/16" Width: 1-5/8" Height: 3-1/16"

Base Plate Height: 2-15/16" Assembly Required: Yes Faucet Centers: Single-Hole Tub Filler Spout Reach: 7-1/8"