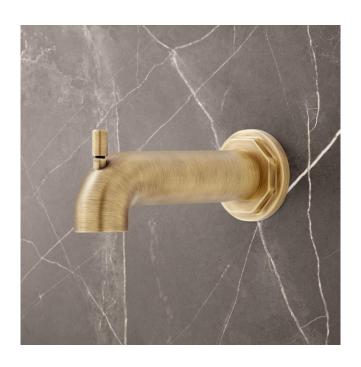

## GREYFIELD TUB SPOUT WITH DIVERTER

SKU: 948965

Code: SHTS86, SH485195, SH485513

ASME A112.18.1/CSA B125.1 Massachusetts Accepted

## **FEATURES**

Installation Type: Wall Mount

Design: Modern Material: Metal Length: 7-15/16" Width: 1-5/8" Height: 3-1/16"

Base Plate Height: 2-15/16" Assembly Required: Yes Faucet Centers: Single-Hole Tub Filler Spout Reach: 7-1/8"