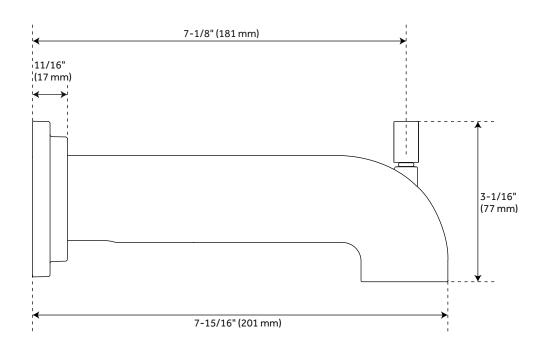

## **FEATURES**

Installation Type: Wall Mount

Design: Modern Material: Metal Length: 7-15/16" Width: 1-5/8" Height: 3-1/16"

Base Plate Height: 2-15/16" Assembly Required: Yes Faucet Centers: Single-Hole Tub Filler Spout Reach: 7-1/8"