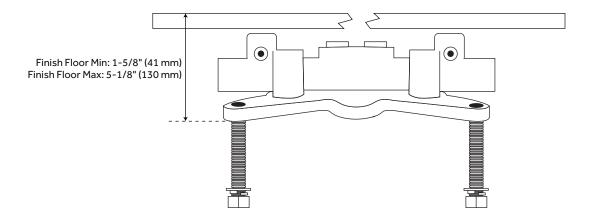

### **FEATURES**

Material: Brass Width: 5-1/4" Height: 5-1/8" Drain Included: No Shut-off Valves Included:

Yes Weight: 3

ASME A112.18.1/CSA B125.1 Massachusetts Accepted LISTED ID: SHFSR2000WS

REVISED 10/5/2023

# FREESTANDING TUB FAUCET ROUGH-IN VALVE WITH STOPS

SKU: 448006 SHFSR2000WS

All dimensions and specifications are nominal and may vary. Use actual products for accuracy in critical situations.