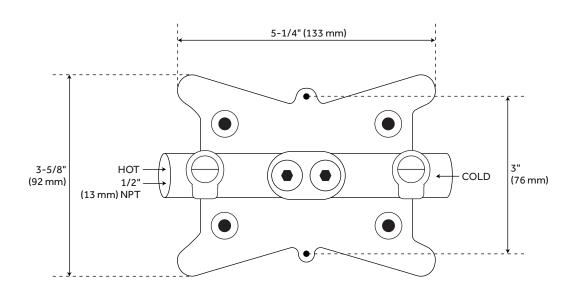

### **FEATURES**

Material: Brass Width: 5-1/4" Height: 5-1/8" Drain Included: No Shut-off Valves Included:

Yes Weight: 3

ASME A112.18.1/CSA B125.1 Massachusetts Accepted LISTED ID: SHFSR2000WS

REVISED 10/5/2023

# FREESTANDING TUB FAUCET ROUGH-IN VALVE WITH STOPS

SKU: 448006 SHFSR2000WS

All dimensions and specifications are nominal and may vary. Use actual products for accuracy in critical situations.