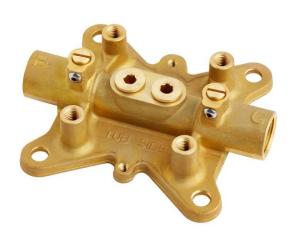

## FREESTANDING TUB FAUCET ROUGH-IN VALVE WITH STOPS

SKU: 448006

Code: SHFSR2000WS