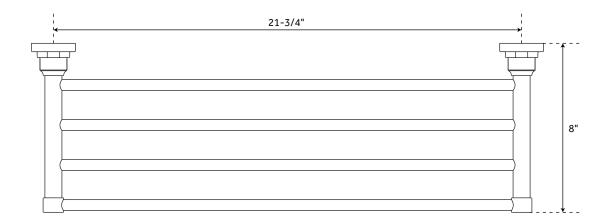

## FEATURES

Installation Type: Wall Mount Design: Modern Material: Metal Length: 23-3/4" Height: 5" Depth: 8" Base Plate Diameter: 2" Mounting Hardware Included: Yes Mounting Hardware Concealed: Yes Assembly Required: No Centers: 21-5/8" SIGNATURE HARDWARE LIFETIME WARRANTY See website for warranty information