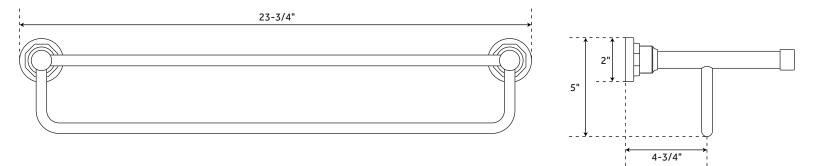

## FEATURES

Installation Type: Wall Mount Design: Modern Material: Metal Length: 23-3/4" Height: 5" Depth: 8" Base Plate Diameter: 2" Mounting Hardware Included: Yes Mounting Hardware Concealed: Yes Assembly Required: No Centers: 21-5/8" SIGNATURE HARDWARE LIFETIME WARRANTY See website for warranty information