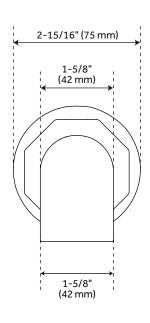

#### **FEATURES**

Length: 7-15/16" Width: 2-15/16" Height: 3-1/16" Base Plate Width: 2-15/16"

Base Plate Height: 2-15/16" Spout Reach: 7-1/8" Connection: 1/2" Slip-Fit