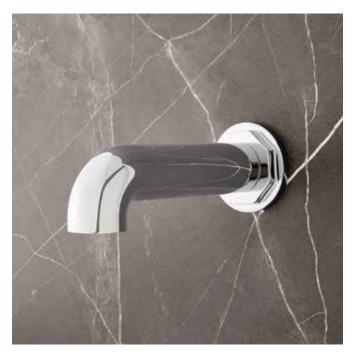

## **TUB SPOUT**

SKU: 948966

### **FEATURES**

Material: Brass Installation Type: Wall Mount Assembly Required: No Design: Modern

REVISED 05/04/2022