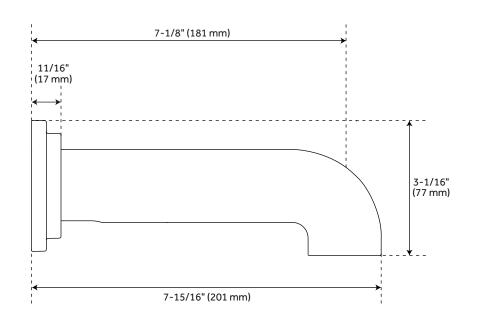

#### **FEATURES**

Length: 7-15/16" Width: 2-15/16" Height: 3-1/16" Base Plate Width: 2-15/16"

Base Plate Height: 2-15/16" Spout Reach: 7-1/8" Connection: 1/2" Slip-Fit