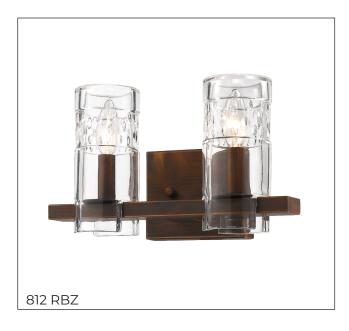

#### 812 RBZ - TWO LIGHT VANITY

The Tulsa Collection is a creative spin on a classic American look. Bold hardware enhanced by textured glass globes complete a modern take on a rustic design and give this line a unique and singular appearance.

### Finish & Material

Finishes **RBZ** - Rubbed Bronze

Material Metal

# Glass/Shade

Glass Clear Seeded