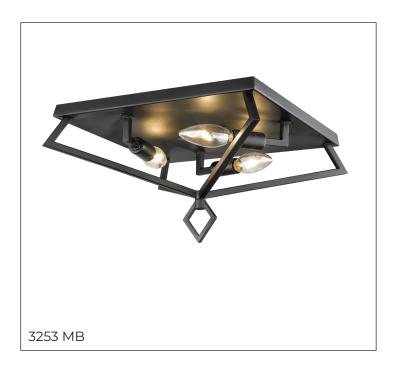

#### **3253 MB** - THREE LIGHT FLUSHMOUNT

Whether simple and sleek or a bold design statement, flush mount fixtures are a versatile way to brighten any room in the home. They are also a great space saving solution and provide stylish and ambient lighting. Light bulbs must be purchased separately.

## **Dimensions**

Width 13" Height 7" Weight 5 lbs

## Finish & Material

Finish MB - Matte Black

Material Metal

# Bulbs 3-Candle

Bulbs Base Candelabra (E12) Watts per Bulb 60W Voltage 120V

Bulbs Included No

## **Item Number**

SKU'S 3253 MB