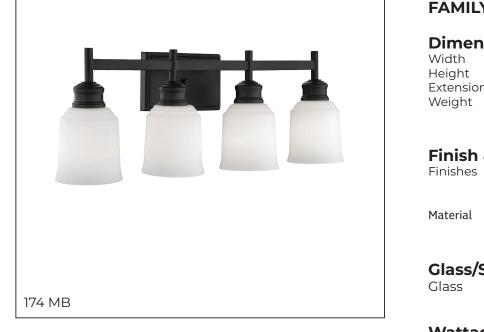

#### **174** - FOUR LIGHT VANITY

Art Deco influenced lines create sleek and urbane designs as part of the Burbank Collection. Whether you choose the matte black or heirloom bronze finish, the end result is pure elegance and a lightening statement that will compliment any room.

## **FAMILY - BURBANK**

# **Dimensions**

| vviatn    | 26%   |
|-----------|-------|
| Height    | 9¼″   |
| Extension | 7″    |
| Weight    | 8 lbs |
|           |       |

### **Finish & Material**

MB - Matte Black

Metal

2021 "

## Glass/Shade

**Etched White** 

#### Certification UL Listed

Damp Location

Item Number SKU's

174 MB

"Making the Desirable Affordable"