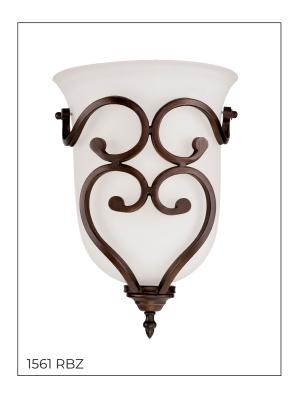

#### **1561 RBZ** - ONE LIGHT SCONCE

Beautiful filigree metal work is the hallmark of the Courtney Lakes Collection. Delicate curves are highlighted by turinian scavo or etched white glass globes, providing a perfect glow that will warm any room in your home.

# **Dimensions**

Width 10" Height 14" Ext. 5" Weight 7 lbs

# Finish & Material

Finish RBZ - Rubbed Bronze

Material Metal

## Glass/Shade

Glass Etched White

### **Item Number**

SKU'S 1561 RBZ