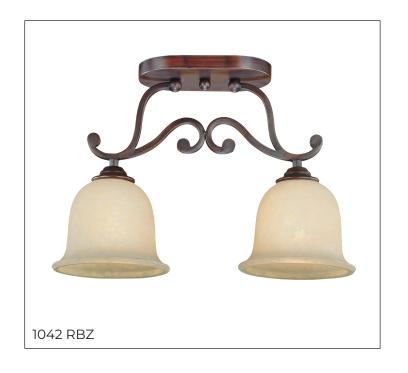

## 1042 RBZ - TWO LIGHT SEMI-FLUSH

Beautiful filigree metal work is the hallmark of the Courtney Lakes Collection. Delicate curves are highlighted by turinian scavo or etched white glass globes, providing a perfect glow that will warm any room in your home.

## FAMILY - COURTNEY LAKES

| <b>Dimensions</b><br>Width<br>Height<br>Weight                                  | 18″<br>12″<br>7 lbs                            |
|---------------------------------------------------------------------------------|------------------------------------------------|
| <b>Finish &amp; Material</b><br>Finish<br>Material                              | <b>Rubbed</b> - Rubbed Bronze<br>Metal         |
| <b>Glass/Shade</b><br>Glass                                                     | Turinian Scavo                                 |
| Wattage<br># Bulbs<br>Bulbs Base<br>Watts per Bulb<br>Voltage<br>Bulbs Included | 2-Medium<br>Medium (E26)<br>100W<br>120V<br>No |
| Certification<br>UL and CUL Listed                                              | Dry Location                                   |
| <b>Item Number</b><br>sku's                                                     | 1042 RBZ                                       |