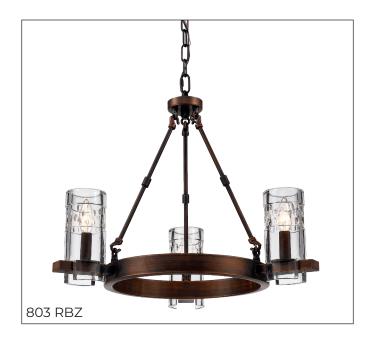

#### **803 RBZ** - THREE LIGHT CHANDELIER

The Tulsa Collection is a creative spin on a classic American look. Bold hardware enhanced by textured glass globes complete a modern take on a rustic design and give this line a unique and singular appearance.

# **Dimensions**

Width 24" Height 19" Chain 60" Wire Length 120" Weight 17 lbs.

### Finish & Material

Finishes **RBZ** - Rubbed Bronze

Material Metal

# Glass/Shade

Glass Clear Seeded