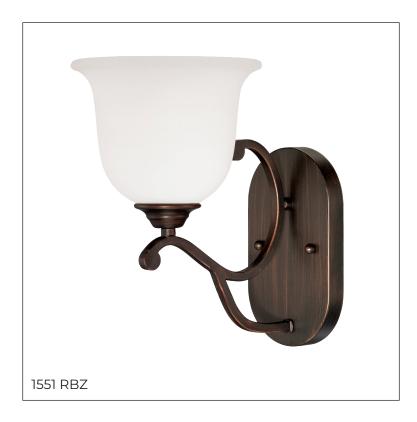

## 1551 RBZ - ONE LIGHT SCONCE

Wherever there is a need for light, there is the opportunity to make an excellent design choice. Sconce lighting gives you that chance to make creative choices to illuminate stairs, hallways, or any space in the home that needs a little light.

# Finish & Material

Finish RBZ - Rubbed Bronze

Material Metal

## Glass/Shade

Glass Etched White

#### **Item Number**

SKU'S 1551 RBZ