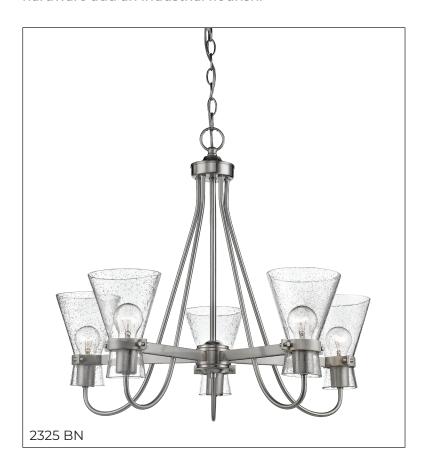

### 2325 - FIVE LIGHT CHANDELIER

The Layton Collection is the perfect blend of contemporary design and classic silhouettes. Flared, seeded glass globes and brushed nickel finish give this collection an air of distinction and the detailed hardware add an industrial flourish.

## **Dimensions**

Width 27"
Height 23"
Chain 60"
Wire Length 120"
Weight 20 lbs

# Finish & Material

Finish BN - Brushed Nickel

Material Metal

# Glass/Shade

Shade Clear Seeded

#### Item Number

SKU'S 2325 BN