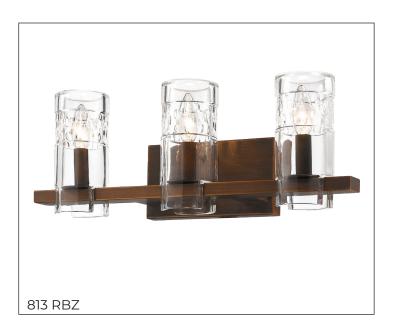

## 813 RBZ - THREE LIGHT VANITY

The Tulsa Collection is a creative spin on a classic American look. Bold hardware enhanced by textured glass globes complete a modern take on a rustic design and give this line a unique and singular appearance.

# **Finish & Material**

Finishes

Material

Metal

**RBZ** - Rubbed Bronze

# Glass/Shade

Glass

Clear Seeded