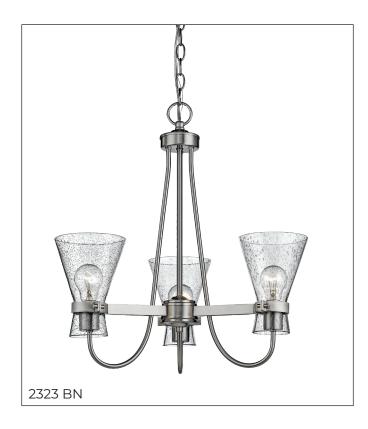

#### 2323 - THREE LIGHT CHANDELIER

The Layton Collection is the perfect blend of contemporary design and classic silhouettes. Flared, seeded glass globes and brushed nickel finish give this collection an air of distinction and the detailed hardware add an industrial flourish.

### **Dimensions**

Width 21"
Height 22"
Chain 60"
Wire Length 120"
Weight 12 lbs

# Finish & Material

Finish BN - Brushed Nickel

Material Metal

# Glass/Shade

Shade Clear Seeded

#### **Item Number**

SKU'S 2323 BN