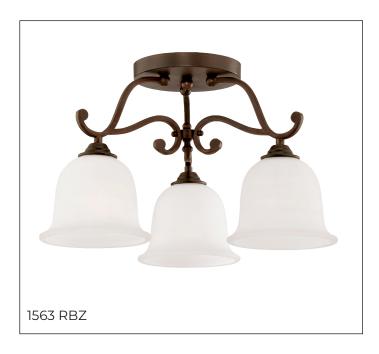

#### 1563 RBZ - THREE LIGHT SEMI-FLUSH

Beautiful filigree metal work is the hallmark of the Courtney Lakes Collection. Delicate curves are highlighted by turinian scavo or etched white glass globes, providing a perfect glow that will warm any room in your home.

### **Dimensions**

Width 20″ Height 12″ Weight 10lbs

### Finish & Material

Finish RBZ - Rubbed Bronze

Material Metal

# Glass/Shade

Glass Etched White

### **Item Number**

SKU'S 1563 RBZ