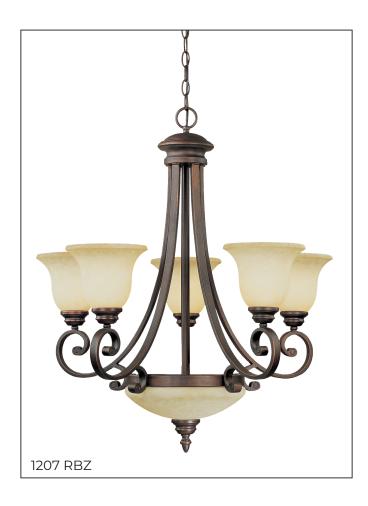

#### 1207 RBZ - SEVEN LIGHT CHANDELIER

When looking to make a grand design statement, look no further than the Oxford Collection. Refined lines and vintage style glass complete this time-honored look that will impress for generations to come.

## **Dimensions**

Width 27¾" Height 31" Chain 60" Wire Length 120" Weight 27 lbs

#### Finish & Material

Finishes RBZ - Rubbed Bronze

Material Metal

## Glass/Shade

Glass Turinian Scavo