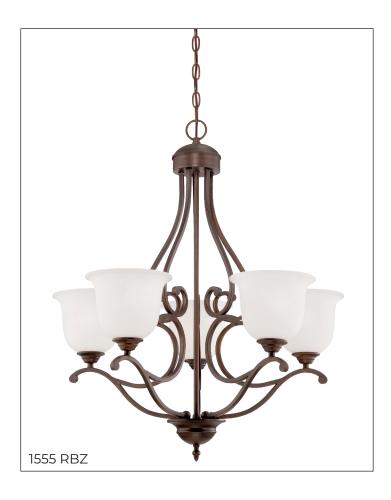

### 1555 RBZ - FIVE LIGHT CHANDELIER

Whether you want to make a simple, sleek or a bold design statement, this fixture is a versatile way to brighten any room in the home. It is also a great lighting solution and provides stylish and ambient lighting.

## **Dimensions**

Width 27" Height 30" Chain 60" Wire Length 120" Weight 20 lbs.

#### Finish & Material

Finishes RBZ - Rubbed Bronze

Material Metal

## Glass/Shade

Glass Etched White