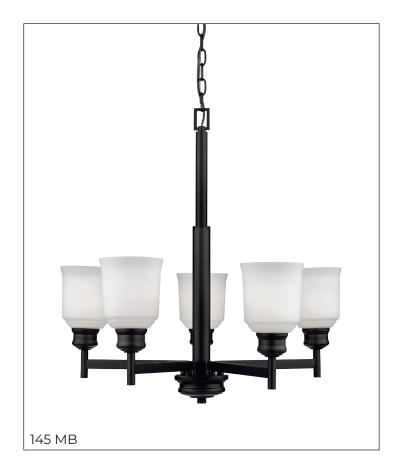

## 145 MB - FIVE LIGHT CHANDELIER

Art Deco influenced lines create sleek and urbane designs as part of the Burbank Collection. Whether you choose the matte black or heirloom bronze finish, the end result is pure elegance and a lightening statement that will compliment any room.

## FAMILY - BURBANK

| <b>Dimensions</b><br>Width<br>Height<br>Chain<br>Wire Length<br>Weight          | 25½″<br>25½″<br>60″<br>120″<br>12 lbs          |
|---------------------------------------------------------------------------------|------------------------------------------------|
| <b>Finish &amp; Material</b><br>Finish                                          | <b>MB</b> - Matte Black                        |
| Material                                                                        | Metal                                          |
| <b>Glass/Shade</b><br>Glass                                                     | Etched White                                   |
| Wattage<br># Bulbs<br>Bulbs Base<br>Watts per Bulb<br>Voltage<br>Bulbs Included | 5-Medium<br>Medium (E26)<br>100W<br>120V<br>No |
| Certification<br>UL and CUL Listed                                              | Dry Location                                   |
| Item Number                                                                     |                                                |