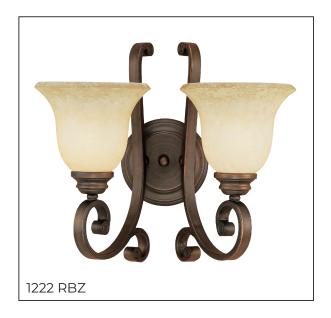

#### **1222 RBZ** - TWO LIGHT VANITY

When looking to make a grand design statement, look no further than the Oxford Collection. Refined lines and vintage style glass complete this time-honored look that will impress for generations to come.

### **Dimensions**

Width 15" Height 14" Extension 9" Weight 8 lbs

## Finish & Material

Finishes **RBZ** - Rubbed Bronze

Metal Material

# Glass/Shade

Turinian Scavo Glass

### **Item Number**

SKU's 1222 RBZ