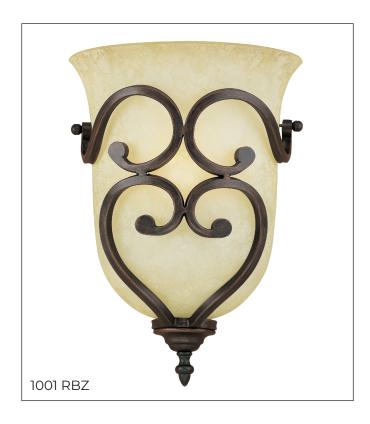

#### 1001 RBZ - ONE LIGHT SCONCE

Wherever there is a need for light, there is the opportunity to make an excellent design choice. Sconce lighting gives you that chance to make creative choices to illuminate stairs, hallways, or any space in the home that needs a little light.

## **Dimensions**

Width 10" Height 14" Extension 5" Weight 7 lbs

## Finish & Material

Finish RBZ - Rubbed Bronze

Material Metal

# Glass/Shade

Glass Turinian Scavo