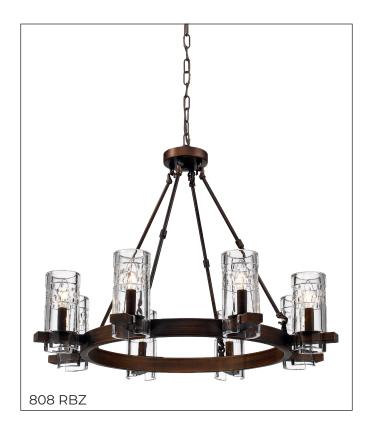

#### **808 RBZ** - EIGHT LIGHT CHANDELIER

The Tulsa Collection is a creative spin on a classic American look. Bold hardware enhanced by textured glass globes complete a modern take on a rustic design and give this line a unique and singular appearance.

## **Dimensions**

Width31"Height23½"Chain60"Wire Length120"Weight35 lbs.

#### Finish & Material

Finishes **RBZ** - Rubbed Bronze

Material Metal

## Glass/Shade

Glass Clear Seeded