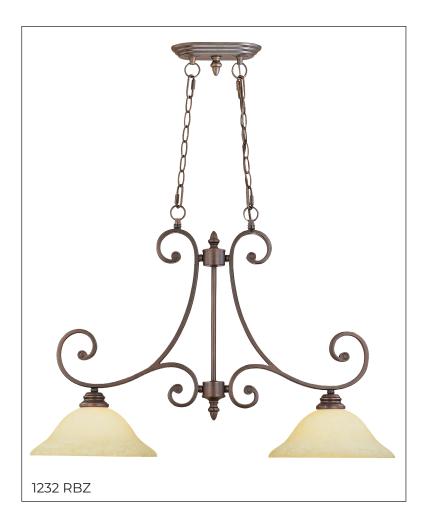

#### 1232 RBZ - TWO LIGHT ISLAND

When looking to make a grand design statement, look no further than the Oxford Collection. Refined lines and vintage style glass complete this time-honored look that will impress for generations to come.

# **Dimensions**

 Width
 31½"

 Height
 81½"

 Body
 21½"

 Depth
 11"

 Chain
 12"

 Wire Length
 120"

 Weight
 15 lbs

# Finish & Material

Finishes RBZ - Rubbed Bronze

Material Steel

# Glass/Shade

Glass Turinian Scavo