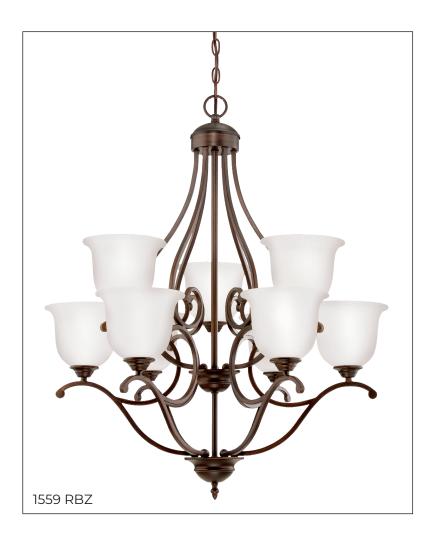

#### **1559 RBZ** - NINE LIGHT CHANDELIER

Beautiful filigree metal work is the hallmark of the Courtney Lakes Collection. Delicate curves are highlighted by turinian scavo or etched white glass globes, providing a perfect glow that will warm any room in your home.

### **Dimensions**

Width 30" Height 35" Wire Length 120" Chain 60" Weight 31 lbs

# Finish & Material

Finish RBZ - Rubbed Bronze

Material Metal

## Glass/Shade

Glass Etched White