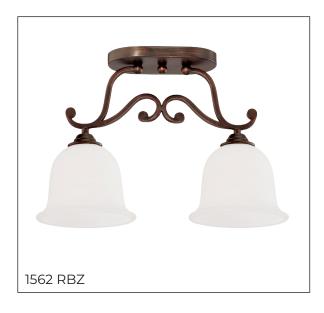

### 1562 RBZ - TWO LIGHT SEMI-FLUSH

Beautiful filigree metal work is the hallmark of the Courtney Lakes Collection. Delicate curves are highlighted by turinian scavo or etched white glass globes, providing a perfect glow that will warm any room in your home.

## **Dimensions**

Width 18″ Height 12″ Weight 7 lbs

### Finish & Material

Finish RBZ - Rubbed Bronze

Material Metal

## Glass/Shade

Glass Etched White

### **Item Number**

SKU'S 1562 RBZ