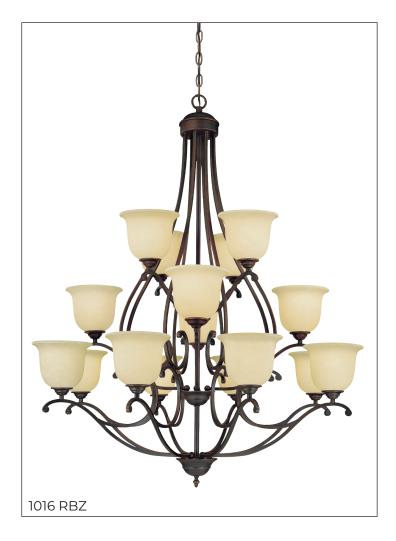

## 1016 RBZ - SIXTEEN LIGHT CHANDELIER

Beautiful filigree metal work is the hallmark of the Courtney Lakes Collection. Delicate curves are highlighted by turinian scavo or etched white glass globes, providing a perfect glow that will warm any room in your home.

## FAMILY - COURTNEY LAKES

| <b>Dimensions</b><br>Width<br>Height<br>Chain<br>Wire Length<br>Weight          | 40″<br>48″<br>60″<br>120"<br>63 lbs            |
|---------------------------------------------------------------------------------|------------------------------------------------|
| Finish & Material<br>Finish                                                     | <b>MB</b> - Rubbed Bronze                      |
| Material                                                                        | Metal                                          |
| <b>Glass/Shade</b><br>Glass                                                     | Turinian Scavo                                 |
| Wattage<br># Bulbs<br>Bulbs Base<br>Watts per Bulb<br>Voltage<br>Bulbs Included | 16-Medium<br>Medium (E26)<br>60W<br>120V<br>No |
| <b>Certification</b><br>UL and CUL Listed                                       | Dry Location                                   |
| <b>Item Number</b><br>sku's                                                     | 1016 RBZ                                       |