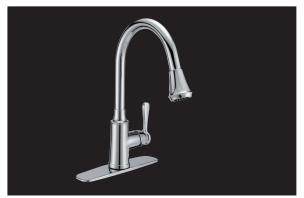

## PFXCM1M214 7735985 / 7735987 Transitional Pull Down Kitchen Faucet

## **Product Features**

- Ceramic cartridge
- Metal lever handle
- Deck plate included
- Max. flow rate: 1.75 gpm (6.6 L/min) at 60 psi

PFXCM1M214