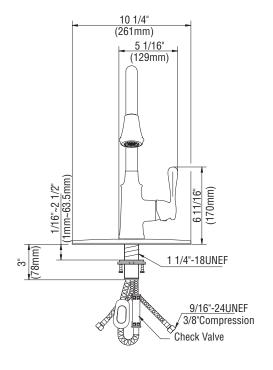

## PFXCM1M214 7735985 / 7735987 Transitional Pull Down Kitchen Faucet

## **Product Features**

- Ceramic cartridge
- Metal lever handle
- Deck plate included
- Max. flow rate: 1.75 gpm (6.6 L/min) at 60 psi

PFXCM1M214