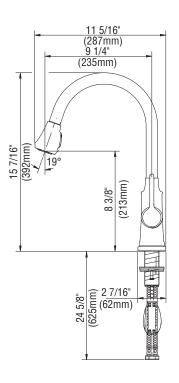

## PFXCM1M214 7735985 / 7735987 Transitional Pull Down Kitchen Faucet

## **Product Features**

- Ceramic cartridge
- Metal lever handle
- Deck plate included
- Max. flow rate: 1.75 gpm (6.6 L/min) at 60 psi

PFXCM1M214